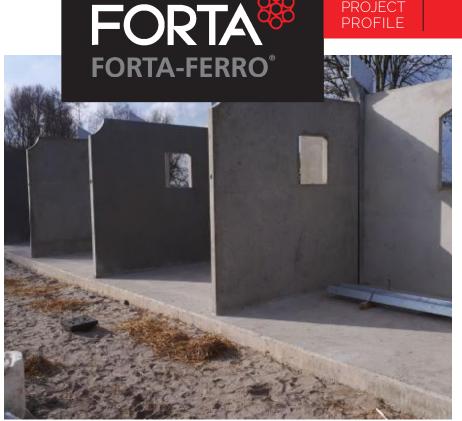

## **PROJECT DESCRIPTION**

FORTA-FERRO was used to reinforce several precast concrete walls for a horse stable construction in the Netherlands. Anton Construction & Concrete Engineering was asked to contribute to create a stable with horse stalls that looked good, were low-maintenance, and durable. After discussion, prefab concrete was chosen, that would be reinforced with Forta-Ferro macro synthetic fiber. The use of FORTA-FERRO allowed for tougher and more durable precast walls that could be easily cast, transported, and placed without breaking. The conveinence of this design coupled with fiber reinforcement saved the owners time and money.