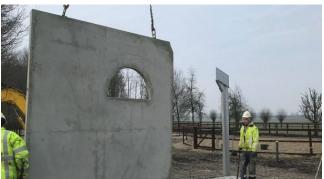

## **PROJECT DESCRIPTION**

FORTA-FERRO was used to reinforce several precast concrete walls for a horse stable construction in the Netherlands. Anton Construction & Concrete Engineering was asked to contribute to create a stable with horse stalls that looked good, were low-maintenance, and durable. After discussion, prefab concrete was chosen, that would be reinforced with Forta-Ferro macro synthetic fiber. The use of FORTA-FERRO allowed for tougher and more durable precast walls that could be easily cast, transported, and placed without breaking. The conveinence of this design coupled with fiber reinforcement saved the owners time and money.