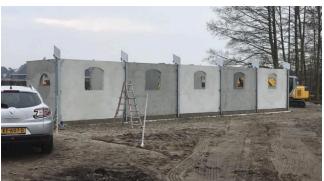

## **PROJECT DESCRIPTION**

FORTA-FERRO was used to reinforce several precast concrete walls for a horse stable construction in the Netherlands. Anton Construction & Concrete Engineering was asked to contribute to create a stable with horse stalls that looked good, were low-maintenance, and durable. After discussion, prefab concrete was chosen, that would be reinforced with Forta-Ferro macro synthetic fiber. The use of FORTA-FERRO allowed for tougher and more durable precast walls that could be easily cast, transported, and placed without breaking. The conveinence of this design coupled with fiber reinforcement saved the owners time and money.