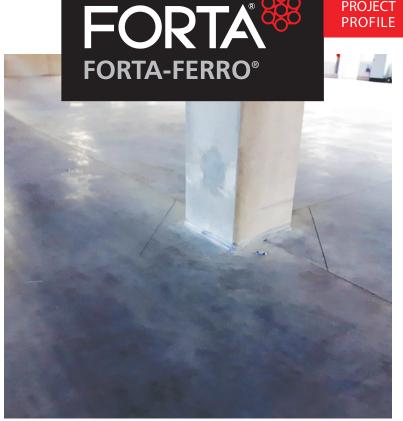

## PROJECT DESCRIPTION

FORTA-FERRO® was used to reinforce a slab-on-ground application for a manufacturing company in Germany. FORTA-FERRO® was used to reinforce a slab-on-ground - with a thickness of 25 cm and saw cut joints - designed to withstand forklift traffic and heavy equipment. The use of FORTA-FERRO® helped to reduce cracking and increase durability. Owners were pleased with the final product and are happy with the smooth finish that FORTA-FERRO® provided.

## **KEY POINTS**

- Reduced Cracking
- Mixed and Placed Easily
- Superior Durability
- Superior Finish