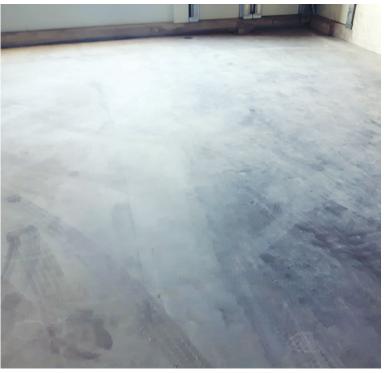

## PROJECT DESCRIPTION

FORTA-FERRO® was used to reinforce a slab-on-ground application for a manufacturing company in Germany. FORTA-FERRO® was used to reinforce a slab-on-ground - with a thickness of 25 cm and saw cut joints - designed to withstand forklift traffic and heavy equipment. The use of FORTA-FERRO® helped to reduce cracking and increase durability. Owners were pleased with the final product and are happy with the smooth finish that FORTA-FERRO® provided.

## **KEY POINTS**

- Reduced Cracking
- Mixed and Placed Easily
- Superior Durability
- Superior Finish